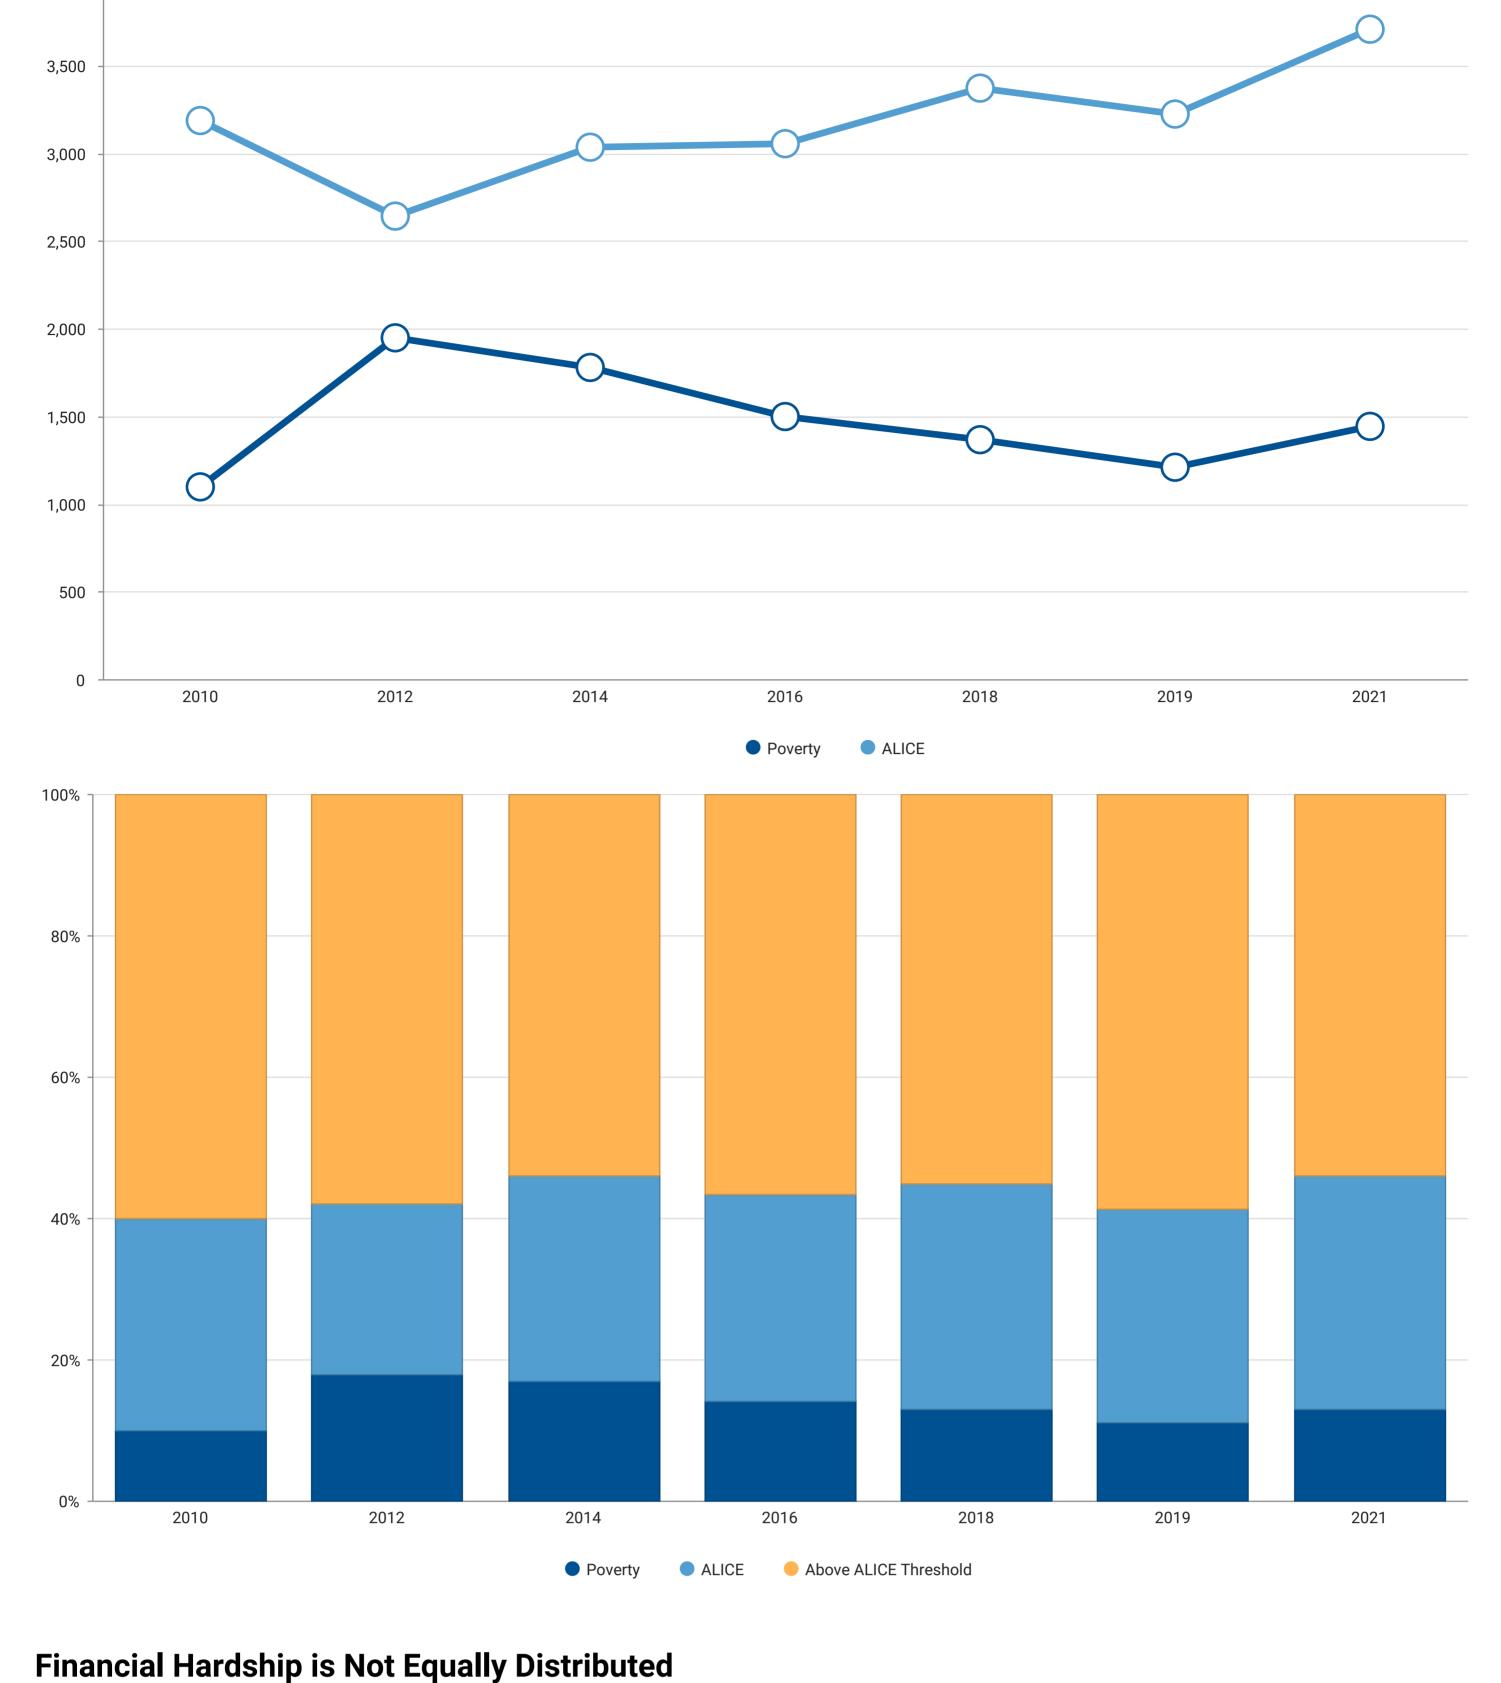

By total number, groups with the largest population of households below the ALICE Threshold tend to also be in the

largest demographic groups. However, when looking at the proportion of each group that is below the ALICE Threshold, it

is clear that some groups are more likely to be ALICE than others.

Households by Race/Ethnicity, Staunton City, Virginia, 2021

| nild care, food, tran<br>ture goals like coll<br>overty Level of \$12 | ege or retire   | ment. In 2021           | , household o                      | costs in eve  | ery county in Virg         | •                                   | •                |                |
|-----------------------------------------------------------------------|-----------------|-------------------------|------------------------------------|---------------|----------------------------|-------------------------------------|------------------|----------------|
| Monthly Costs and Credits                                             | Single<br>Adult | One Adult,<br>One Child | One Adult,<br>One In<br>Child Care | Two<br>Adults | Two Adults<br>Two Children | Two Adults,<br>Two In<br>Child Care | Single<br>Senior | Two<br>Seniors |
| and Orealts                                                           |                 |                         | Offilia Gare                       |               |                            | Office Gare                         |                  |                |
| Housing - Rent                                                        | \$558           | \$478                   | \$478                              | \$478         | \$647                      | \$647                               | \$558            | \$47           |