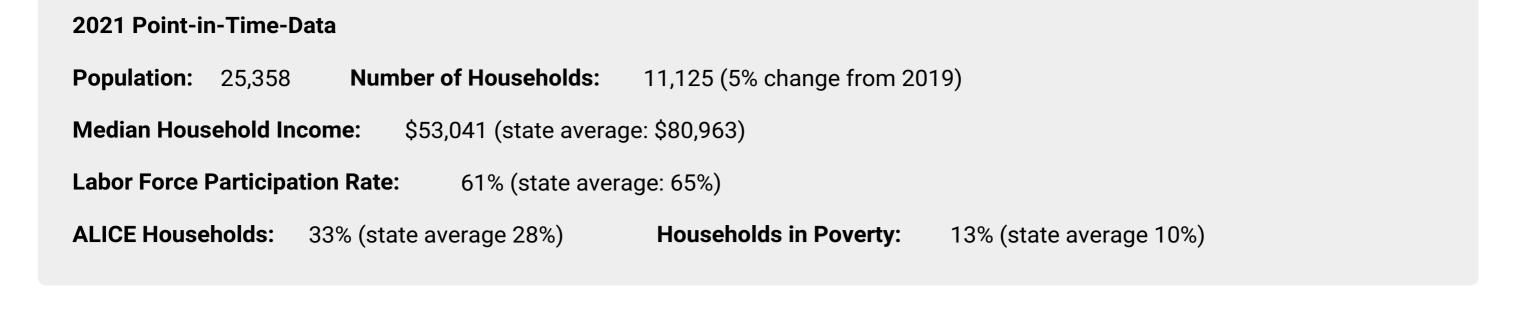

## the COVID-19 pandemic brought employment shifts, health struggles, and school/business closures in 2021, it also

**Financial Hardship Has Changed Over Time in Staunton City** 

spurred unprecedented public assistance through pandemic relief measures. In 2019, 1,213,684 households in Virginia were below the ALICE Threshold; by 2021 that number had changed to 1,249,732. 4,000

As circumstances change, households may find themselves below or above the ALICE Threshold at different times. While

Under 25

25 to 44 Years

45 to 64 Years

Seniors (65+)

Child Care

Transportation

**Health Care** 