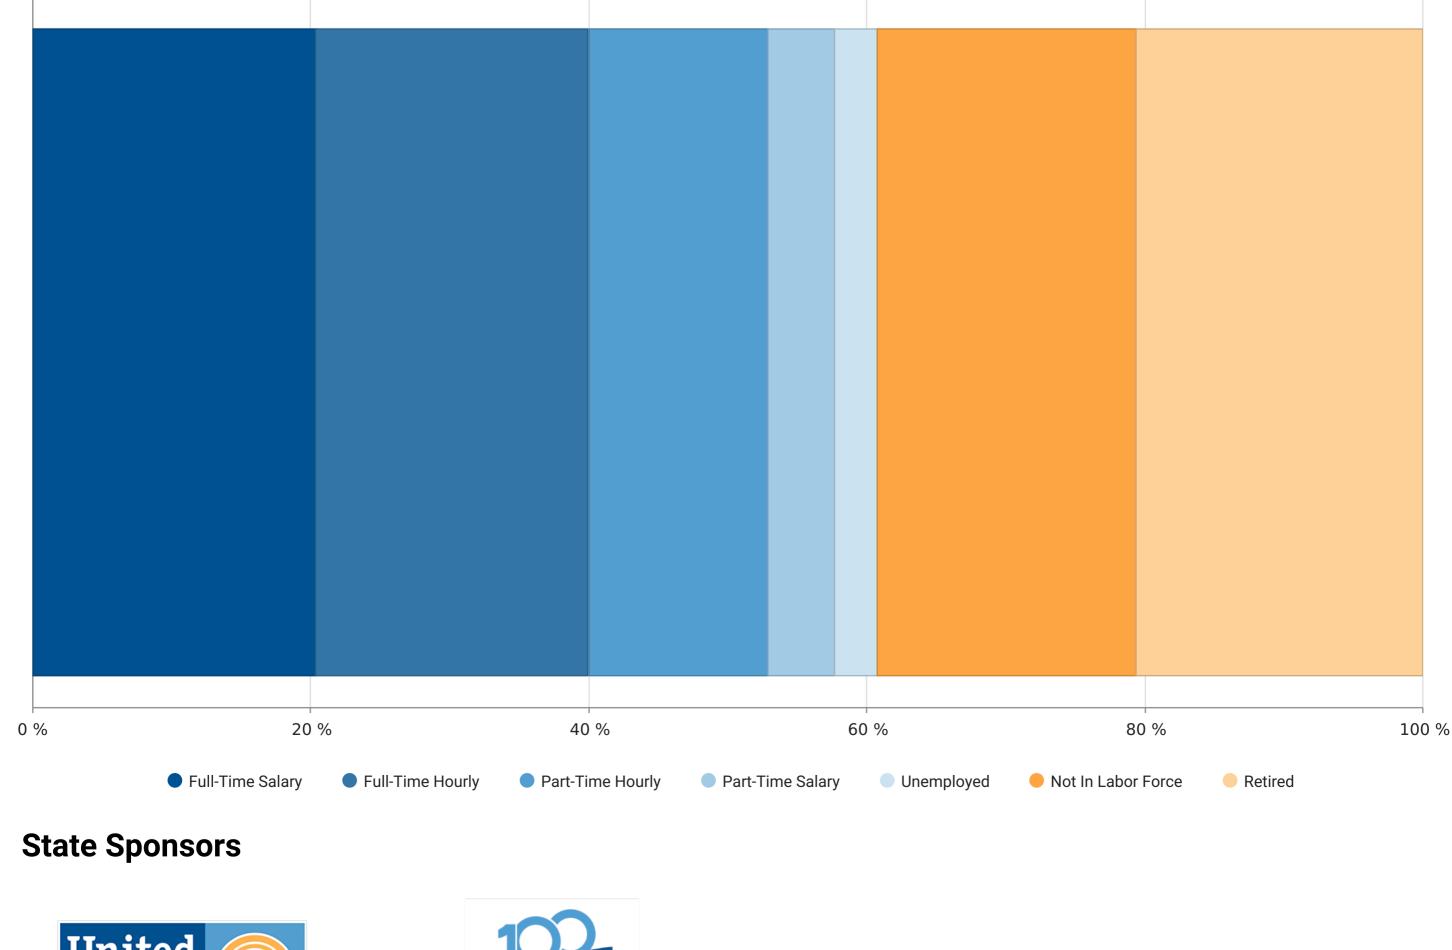

$19.78  | \$30.49  | \$33.25   | \$15.14  | \$23.41  |  |  |  |  |
| 2021. However, a significant portion of both full and part-time workers are paid by the hour; these workers are more likely to have fluctuations in income and less likely to receive benefits.  Labor Status, Population 16 and Over, Staunton City, Virginia, 2021 |          |          |          |          |          |           |          |          |  |  |  |  |
|                                                                                                                                                                                                                                                                      |          |          |          |          |          |           |          |          |  |  |  |  |